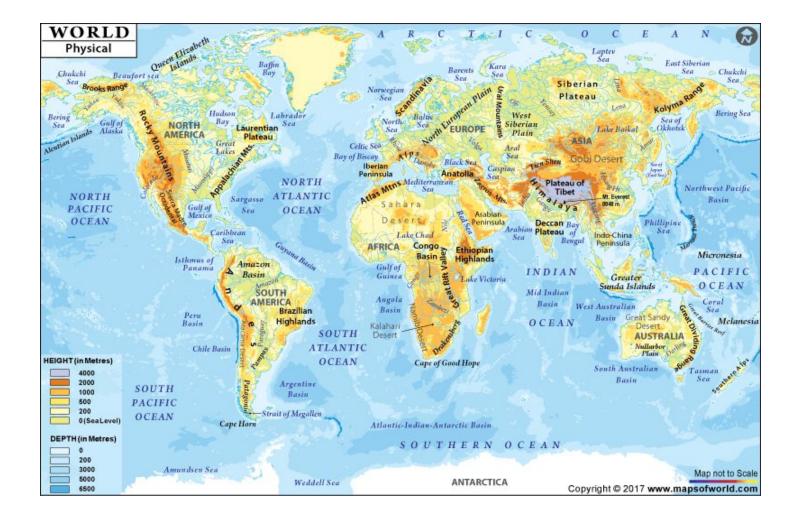

| 1. | On which continent did you find the Sahara Desert?                  |
|----|---------------------------------------------------------------------|
| 2. | On which continent did you find the Rocky Mountains?                |
| 3. | On which continent did you find the Himalayas?                      |
| 4. | On which continent did you find the Andes Mountains?                |
| 5. | On which continent did you find the Siberian Plateau?               |
| 6. | On which continent did you find the Iberian Peninsula?              |
| 7. | On which continent did you find did you find the Mississippi River? |
| 8. | On which continent did you find the Nile River?                     |
| 9. | On which continent did you find the Yangtze River?                  |
| 10 | On which continent did you find the Amazon River?                   |