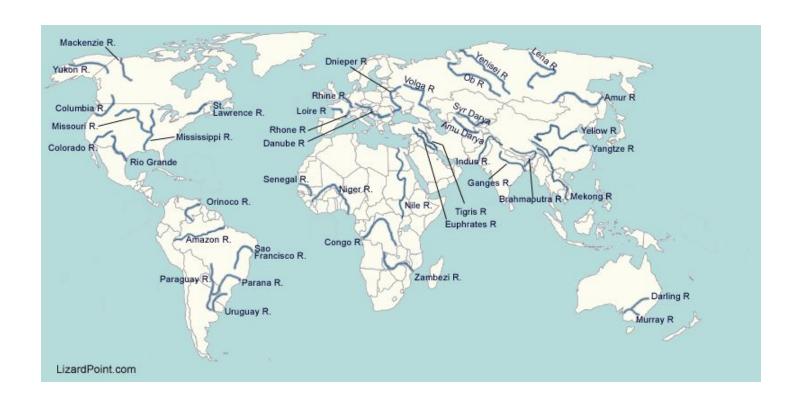

| 1. | On which continent did you find the Sahara Desert?                  |
|----|---------------------------------------------------------------------|
| 2. | On which continent did you find the Rocky Mountains?                |
| 3. | On which continent did you find the Himalayas?                      |
| 4. | On which continent did you find the Andes Mountains?                |
| 5. | On which continent did you find the Siberian Plateau?               |
| 6. | On which continent did you find the Iberian Peninsula?              |
| 7. | On which continent did you find did you find the Mississippi River? |
| 8. | On which continent did you find the Nile River?                     |
| 9. | On which continent did you find the Yangtze River?                  |
| 10 | On which continent did you find the Amazon River?                   |